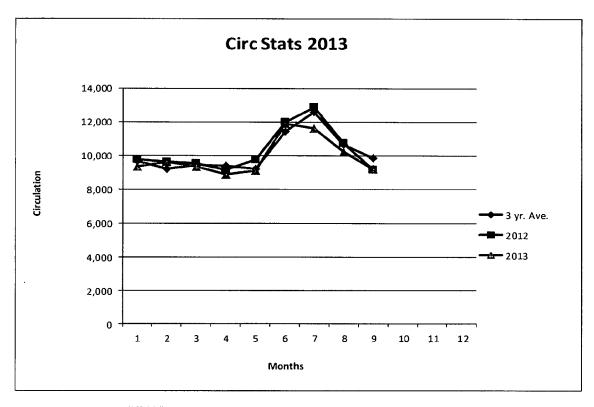

#### IV. MISC.

- A. 8/6: Richard Parker, Creative Direction, conducted a market audit with board members and me.
- B. 8/21: Conference call with Unique Management to discuss collections service.
- C. 8/26: Attended Hamilton County Library Directors lunch meeting.
- V. Looking Forward: A. Filling Adult/YA program coordinator position. This position has now been filled by Sarah Bourg with start date of October 14. Director Mitchell will investigate the copier capabilities to both faxing and scanning without adding charges to patrons.
- b. Circulation, Emily Crickmore: pages 2-3. (See report on file) The circulation stats for August were 10,260 compared to 10,727 for August of last year and a three year average of 10,646 for the month of August. Atlanta had 868 circulations and Cicero had 9392. Sent out 999 holds (195 from Atlanta and 804 from Cicero, and received 906 holds from other libraries (222 for Atlanta, and 684 for Cicero.). In-House use for Cicero was 78 and for Atlanta, 17 for a total of 95. Top selections by patrons in August are: DVD, 2646; Adult fiction, 1485; Adult non-fiction, 583; Children, 1382; J. Non-fiction, 488; Young Adult Fiction, 578; and Computer, 925. Subscription Databases Usage: Tumblebooks, 120; Overdrive, 307; Freegal, 36; World Book, 300. Circulation is a little down, but the database circulation is going up. We've been focusing on selling the digital library services, particularly Overdrive and Tumblebooks. We issued 52 new patron cards this month.
- c. Atlanta, Mary Palmerio, page 4. August Programs, 16; Attendance, 67; Cost, \$0.0. With HHSC starting school year earlier, Wednesday morning traffic is down. Contacted the homeschooling parents to let them know that Wednesday is a good day for them to be in contact with other parents and to organize special projects in our library. We are prepared to do a story and craft each Wednesday. We are getting the library ready for the New Earth Festival this year. We have a good supply of books and movies for sale.