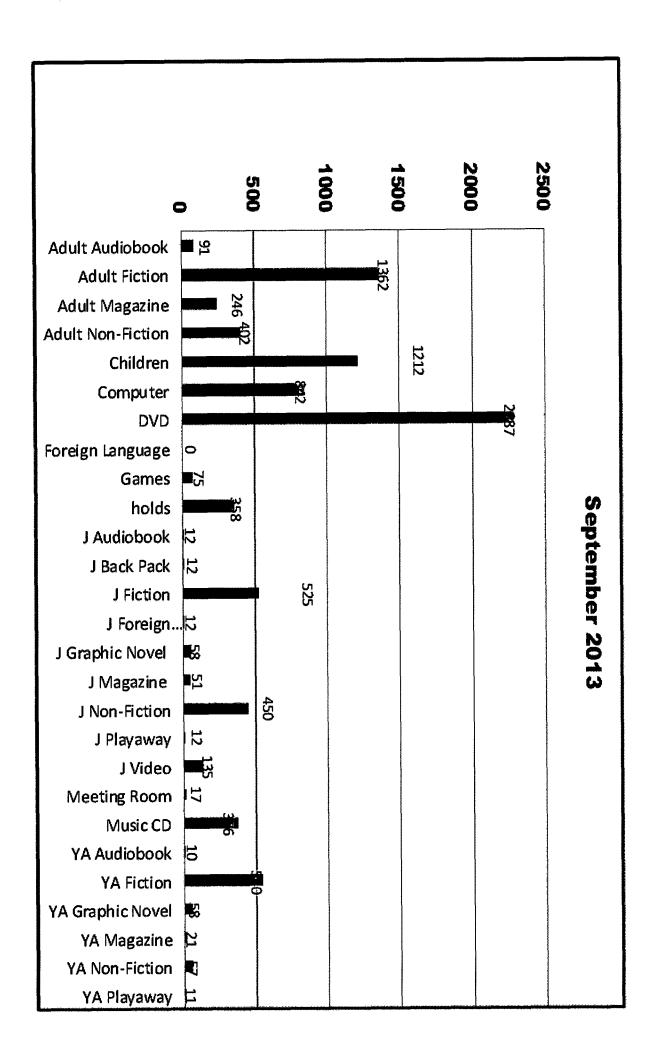

#### IV. MISC.

- A. 8/6: Richard Parker, Creative Direction, conducted a market audit with board members and me.
- B. 8/21: Conference call with Unique Management to discuss collections service.
- C. 8/26: Attended Hamilton County Library Directors lunch meeting.
- V. Looking Forward: A. Filling Adult/YA program coordinator position. This position has now been filled by Sarah Bourg with start date of October 14. Director Mitchell will investigate the copier capabilities to both faxing and scanning without adding charges to patrons.
- b. Circulation, Emily Crickmore: pages 2-3. (See report on file) The circulation stats for August were 10,260 compared to 10,727 for August of last year and a three year average of 10,646 for the month of August. Atlanta had 868 circulations and Cicero had 9392. Sent out 999 holds (195 from Atlanta and 804 from Cicero, and received 906 holds from other libraries (222 for Atlanta, and 684 for Cicero.). In-House use for Cicero was 78 and for Atlanta, 17 for a total of 95. Top selections by patrons in August are: DVD, 2646; Adult fiction, 1485; Adult non-fiction, 583; Children, 1382; J. Non-fiction, 488; Young Adult Fiction, 578; and Computer, 925. Subscription Databases Usage: Tumblebooks, 120; Overdrive, 307; Freegal, 36; World Book, 300. Circulation is a little down, but the database circulation is going up. We've been focusing on selling the digital library services, particularly Overdrive and Tumblebooks. We issued 52 new patron cards this month.
- c. Atlanta, Mary Palmerio, page 4. August Programs, 16; Attendance, 67; Cost, \$0.0. With HHSC starting school year earlier, Wednesday morning traffic is down. Contacted the homeschooling parents to let them know that Wednesday is a good day for them to be in contact with other parents and to organize special projects in our library. We are prepared to do a story and craft each Wednesday. We are getting the library ready for the New Earth Festival this year. We have a good supply of books and movies for sale.