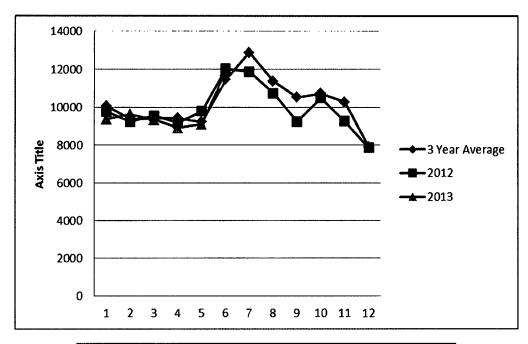

## V. Looking Forward:

- A. 2014 Budget preparation
- B. Summer Reading Program.
- C. Mid-year employee reviews
- b). Circulation: Luciane Snellenberger, pages 2-3. (See report on file) The circulation stats for May were 9,103 compared to 9,780 for May of last year and a three year average of 9,214 for the month of May. Atlanta had 535 circulations and Cicero had 8,568. Sent out 799 holds (151 from Atlanta and 628 from Cicero.) and received 757 holds from other libraries (188 for Atlanta, and 569 for Cicero.). In-House use for Cicero was 40 and for Atlanta, none for a total of 40. Top selections by patrons in May are: DVD, 2477; Adult fiction, 1493; Children, 1,082; J. Non-fiction, 359; Adult Non-fiction, 568; J. fiction, 676; and Computer, 842. Subscription Databases Usage: Tumblebooks, 28; Overdrive, 251; Freegal, 71. May 2013 was lower than May 2012. Overdrive downloads is almost six times higher than last year. The website had 1,761 visits, 770 were first time visitors. Circulation numbers have been dropping. Is it because of patron technology upgrades replacing HNPL offerings? Our goal is to continue being a viable resource for our community.
- c.) Atlanta, Mary Palmiero, page 4. (Report on file) May Statistics: Programs: 10; Attendance: 51;Cost: \$ 0.0. So far we have had very few heavy rains this year which is good because of the minor flooding it has caused. Have found small puddles of water in the basement and small piles of ceiling plaster on the rug on the main floor. On June 10, the day of the Summer Reading Magician show, I found water in the basement around the computers, in front of the young adult books, and in the book sale area. It appeared to have seeped in from the west wall. I also found some plaster on the rug upstairs. Luckily we managed to clean everything up before the program started at 4:00. Last night we had a significant rain. Some evidence of wet floors. Grants are being pursued with hopes of application of grants to upgrade the roof.
- d.) Adult, Emily Crickmore, pages 5-6. May Programs, 23; Attendance, 98; Costs-\$30; Cost per person: \$3.27. May was the 14<sup>th</sup> annual Quilt Show with 26 entries, which was down by about 10 from last year. The ladies of Gabs Bee suggested our holding off for a year or two to give it time to regenerate. Crochet instructor Aloha Upchurch, will be