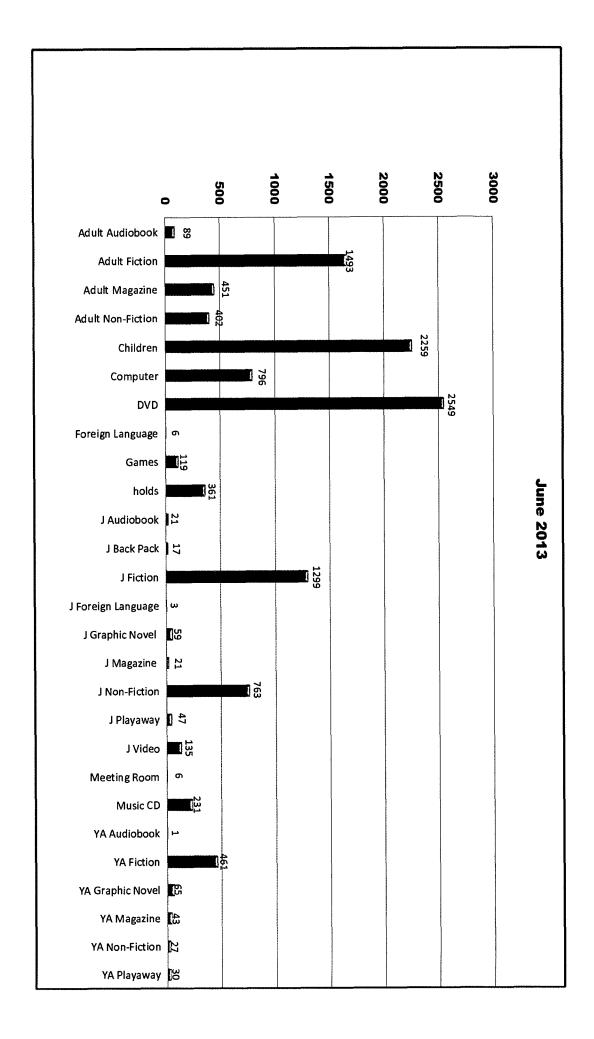

## V. Looking Forward:

- A. 2014 Budget preparation
- B. Summer Reading Program.
- C. Mid-year employee reviews
- b). Circulation: Luciane Snellenberger, pages 2-3. (See report on file) The circulation stats for May were 9,103 compared to 9,780 for May of last year and a three year average of 9,214 for the month of May. Atlanta had 535 circulations and Cicero had 8,568. Sent out 799 holds (151 from Atlanta and 628 from Cicero.) and received 757 holds from other libraries (188 for Atlanta, and 569 for Cicero.). In-House use for Cicero was 40 and for Atlanta, none for a total of 40. Top selections by patrons in May are: DVD, 2477; Adult fiction, 1493; Children, 1,082; J. Non-fiction, 359; Adult Non-fiction, 568; J. fiction, 676; and Computer, 842. Subscription Databases Usage: Tumblebooks, 28; Overdrive, 251; Freegal, 71. May 2013 was lower than May 2012. Overdrive downloads is almost six times higher than last year. The website had 1,761 visits, 770 were first time visitors. Circulation numbers have been dropping. Is it because of patron technology upgrades replacing HNPL offerings? Our goal is to continue being a viable resource for our community.
- c.) Atlanta, Mary Palmiero, page 4. (Report on file) May Statistics: Programs: 10; Attendance: 51;Cost: \$ 0.0. So far we have had very few heavy rains this year which is good because of the minor flooding it has caused. Have found small puddles of water in the basement and small piles of ceiling plaster on the rug on the main floor. On June 10, the day of the Summer Reading Magician show, I found water in the basement around the computers, in front of the young adult books, and in the book sale area. It appeared to have seeped in from the west wall. I also found some plaster on the rug upstairs. Luckily we managed to clean everything up before the program started at 4:00. Last night we had a significant rain. Some evidence of wet floors. Grants are being pursued with hopes of application of grants to upgrade the roof.
- d.) Adult, Emily Crickmore, pages 5-6. May Programs, 23; Attendance, 98; Costs-\$30; Cost per person: \$3.27. May was the 14<sup>th</sup> annual Quilt Show with 26 entries, which was down by about 10 from last year. The ladies of Gabs Bee suggested our holding off for a year or two to give it time to regenerate. Crochet instructor Aloha Upchurch, will be